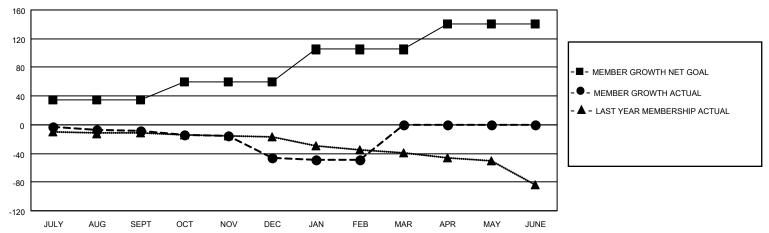

## LOCATION INDIANA District 25 B Results as of: 2/28/2021

| Clubs         |               |             |               | Members               |                        |                         |                                                    |  |
|---------------|---------------|-------------|---------------|-----------------------|------------------------|-------------------------|----------------------------------------------------|--|
|               | RESULTS FOR   | R 2020-2021 |               | RESULTS FOR 2020-2021 |                        |                         |                                                    |  |
| QUARTER       | NEW CLUB GOAL | NEW CLUBS   | DROPPED CLUBS | QUARTER MEME          | BER GROWTH NET<br>GOAL | MEMBER GROWTH<br>ACTUAL | DROPPED<br>MEMBERS ACTUAL<br>(including transfers) |  |
| JULY/AUG/SEPT | 2             | 0           | 0             | JULY/AUG/SEPT         | 35                     | 20                      | 24                                                 |  |
| OCT/NOV/DEC   | 0             | 0           | 0             | OCT/NOV/DEC           | 25                     | 27                      | 53                                                 |  |
| JAN/FEB/MAR   | 1             | 0           | 1             | JAN/FEB/MAR           | 45                     | 11                      | 9                                                  |  |
| APR/MAY/JUNE  | 0             | 0           | 0             | APR/MAY/JUNE          | 35                     | 0                       | 0                                                  |  |

## GOALS AND ACTUAL MEMBERS CUMULATIVE

| DROPPED CLUBS: 1 |    | 18 CLUBS OF 49 ADDED 1 OR MORE | GENDER DISTRIBUTION             |              |     |
|------------------|----|--------------------------------|---------------------------------|--------------|-----|
|                  |    | NEW MEMBERS                    | MALE                            | 809 (71.72%) |     |
|                  |    |                                | FEMALE                          | 319 (28.28%) |     |
| DROPPED MEMBERS  |    |                                |                                 |              |     |
| DECEASED         | 21 | CLICK HERE FOR CUMULATIVE      | TOTAL FAMILY UNIT MEMBERS       |              | 211 |
| CLUB CANCELLED   | 0  | MEMBERSHIP DATA                |                                 |              | 400 |
| OTHER            | 65 |                                | FAMILY MEMBERS PAYING HALF DUES |              | 106 |
| TOTAL            | 86 |                                | DOES                            |              |     |