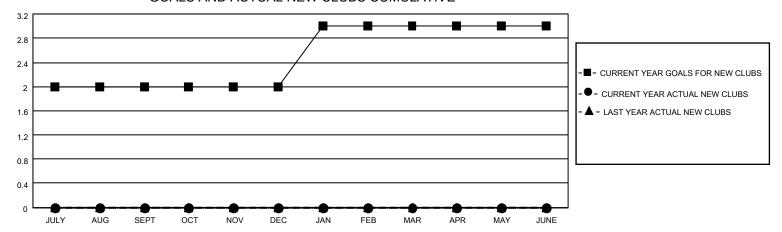

## LOCATION INDIANA District 25 B Results as of: 2/28/2021

| Clubs         |               |             |               | Members               |                        |                         |                                                    |  |
|---------------|---------------|-------------|---------------|-----------------------|------------------------|-------------------------|----------------------------------------------------|--|
|               | RESULTS FOR   | R 2020-2021 |               | RESULTS FOR 2020-2021 |                        |                         |                                                    |  |
| QUARTER       | NEW CLUB GOAL | NEW CLUBS   | DROPPED CLUBS | QUARTER MEME          | BER GROWTH NET<br>GOAL | MEMBER GROWTH<br>ACTUAL | DROPPED<br>MEMBERS ACTUAL<br>(including transfers) |  |
| JULY/AUG/SEPT | 2             | 0           | 0             | JULY/AUG/SEPT         | 35                     | 20                      | 24                                                 |  |
| OCT/NOV/DEC   | 0             | 0           | 0             | OCT/NOV/DEC           | 25                     | 27                      | 53                                                 |  |
| JAN/FEB/MAR   | 1             | 0           | 1             | JAN/FEB/MAR           | 45                     | 11                      | 9                                                  |  |
| APR/MAY/JUNE  | 0             | 0           | 0             | APR/MAY/JUNE          | 35                     | 0                       | 0                                                  |  |

## GOALS AND ACTUAL NEW CLUBS CUMULATIVE